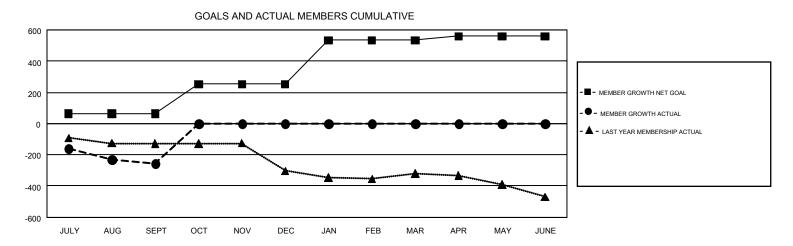

## GMT Constitutional Area 1, Group G

GMT: WILLIAM PHILLIPI

REPORT DOES NOT INCLUDE CLUBS IN UNDISTRICTED AREAS.

| Clubs         |               |             |               | Members               |                           |                         |                                                    |  |
|---------------|---------------|-------------|---------------|-----------------------|---------------------------|-------------------------|----------------------------------------------------|--|
|               | RESULTS FO    | R 2017-2018 |               | RESULTS FOR 2017-2018 |                           |                         |                                                    |  |
| QUARTER       | NEW CLUB GOAL | NEW CLUBS   | DROPPED CLUBS | QUARTER               | MEMBER GROWTH NET<br>GOAL | MEMBER GROWTH<br>ACTUAL | DROPPED<br>MEMBERS ACTUAL<br>(including transfers) |  |
| JULY/AUG/SEPT | 3             | 1           | 8             | JULY/AUG/SEPT         | 62                        | 355                     | 610                                                |  |
| OCT/NOV/DEC   | 6             | 0           | 0             | OCT/NOV/DEC           | 190                       | 0                       | 0                                                  |  |
| JAN/FEB/MAR   | 11            | 0           | 0             | JAN/FEB/MAR           | 281                       | 0                       | 0                                                  |  |
| APR/MAY/JUNE  | 6             | 0           | 0             | APR/MAY/JUNE          | 26                        | 0                       | 0                                                  |  |

## GOALS AND ACTUAL NEW CLUBS CUMULATIVE

| DROPPED CLUBS: 8  DROPPED MEMBERS |     | 162 CLUBS OF 791 ADDED 1 OR MORE<br>NEW MEMBERS | GENDER DIST<br>MALE<br>FEMALE   | RIBUTION<br>12,522 (69.11%)<br>5,596 (30.89%) |       |  |
|-----------------------------------|-----|-------------------------------------------------|---------------------------------|-----------------------------------------------|-------|--|
| DECEASED                          | 70  | CLICK HERE FOR CLIMITATIVE                      | TOTAL FAMILY UNIT MEMBERS       |                                               | 4,027 |  |
| CLUB CANCELLED 15                 |     | CLICK HERE FOR CUMULATIVE MEMBERSHIP DATA       |                                 |                                               | 0.050 |  |
| OTHER                             | 524 |                                                 | FAMILY MEMBERS PAYING HALF DUES |                                               | 2,059 |  |
| TOTAL                             | 609 |                                                 |                                 |                                               |       |  |