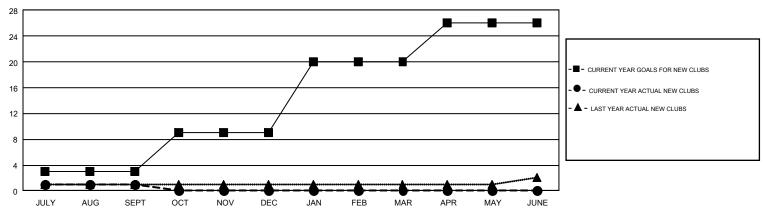

## GMT Constitutional Area 1, Group G

GMT: WILLIAM PHILLIPI

REPORT DOES NOT INCLUDE CLUBS IN UNDISTRICTED AREAS.

| Clubs         |               |             |               | Members               |                           |                         |                                                    |  |
|---------------|---------------|-------------|---------------|-----------------------|---------------------------|-------------------------|----------------------------------------------------|--|
|               | RESULTS FO    | R 2017-2018 |               | RESULTS FOR 2017-2018 |                           |                         |                                                    |  |
| QUARTER       | NEW CLUB GOAL | NEW CLUBS   | DROPPED CLUBS | QUARTER               | MEMBER GROWTH NET<br>GOAL | MEMBER GROWTH<br>ACTUAL | DROPPED<br>MEMBERS ACTUAL<br>(including transfers) |  |
| JULY/AUG/SEPT | 3             | 1           | 8             | JULY/AUG/SEPT         | 62                        | 355                     | 610                                                |  |
| OCT/NOV/DEC   | 6             | 0           | 0             | OCT/NOV/DEC           | 190                       | 0                       | 0                                                  |  |
| JAN/FEB/MAR   | 11            | 0           | 0             | JAN/FEB/MAR           | 281                       | 0                       | 0                                                  |  |
| APR/MAY/JUNE  | 6             | 0           | 0             | APR/MAY/JUNE          | 26                        | 0                       | 0                                                  |  |

## GOALS AND ACTUAL NEW CLUBS CUMULATIVE

| DROPPED CLUBS: 8  DROPPED MEMBERS |     | 162 CLUBS OF 791 ADDED 1 OR MORE<br>NEW MEMBERS | GENDER DIST<br>MALE<br>FEMALE   | RIBUTION<br>12,522 (69.11%)<br>5,596 (30.89%) |       |  |
|-----------------------------------|-----|-------------------------------------------------|---------------------------------|-----------------------------------------------|-------|--|
| DECEASED                          | 70  | CLICK HERE FOR CLIMITATIVE                      | TOTAL FAMILY UNIT MEMBERS       |                                               | 4,027 |  |
| CLUB CANCELLED 15                 |     | CLICK HERE FOR CUMULATIVE MEMBERSHIP DATA       |                                 |                                               | 0.050 |  |
| OTHER                             | 524 |                                                 | FAMILY MEMBERS PAYING HALF DUES |                                               | 2,059 |  |
| TOTAL                             | 609 |                                                 |                                 |                                               |       |  |